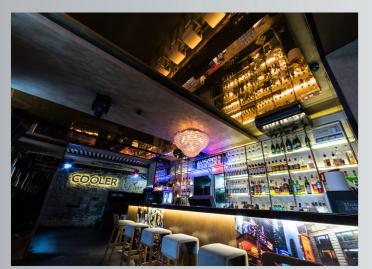

All DPS products are tested for the reaction to fire and comply with the European construction safety standards.

It is a perfect decorative accent which complements our collection. With the versatile fields of application it can be used in stores, galleries, theatres, sports halls, exhibitions. DPS Mirror is also a perfect decoration for private spaces.

### a mirror ceiling stretched on an aluminium frame