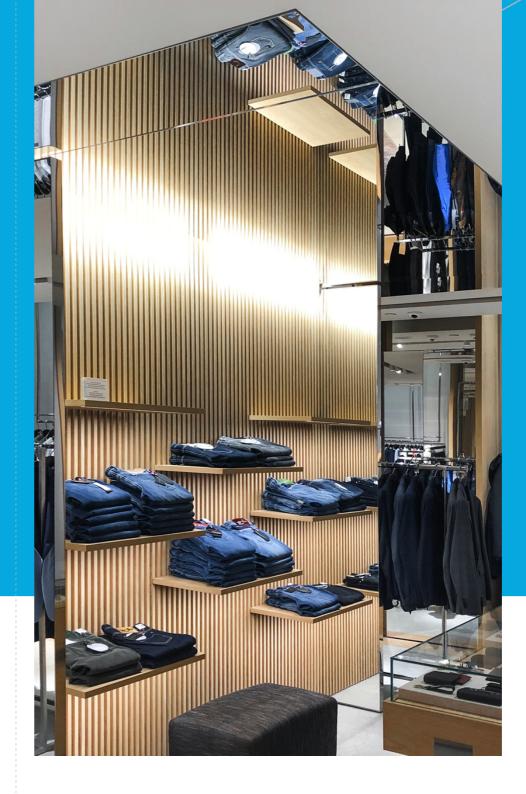

# **Large-format mirror** ultralight

mirror lightness space creativity atmosphere

### a mirror ceiling stretched on an aluminium frame

All DPS products are tested for the reaction to fire and comply with the European construction safety standards.

It is a perfect decorative accent which complements our collection. With the versatile fields of application it can be used in stores, galleries, theatres, sports halls, exhibitions. DPS Mirror is also a perfect decoration for private spaces.