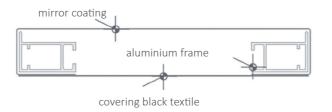

DPS Mirror is a broad range of large-format mirror modules. The DPS Mirror panel is composed of a PVC polymer shrink film with aluminium coating, stretched on a robust aluminium frame. All that is covered with a black membrane for protection purposes.

### a mirror ceiling stretched on an aluminium frame