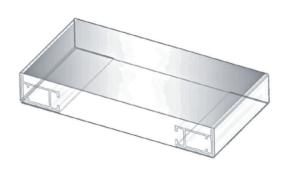

DPS Mirror is a broad range of large-format mirror modules. The DPS Mirror panel is composed of a PVC polymer shrink film with aluminium coating, stretched on a robust aluminium frame. All that is covered with a black membrane for protection purposes.

### features

weight 1,8 kg/m2

width 27 mm

acoustics  $\alpha w = 0.5$ 

M1 fire rating

reflection, HD quality

resistant to tearing

safety