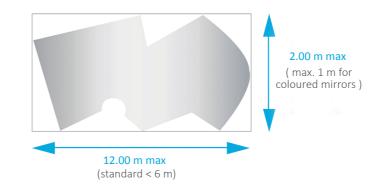

### size and shape

#### advantages

- weight: 1,5 kg / m2
- size: min. 55 x 55 cm, max. up to 2 x 12 m
- safety, non-cutting
- easy installation
- printing possibility
- perfect mirror ordinary mirror is a large glass panel with a metallic layer underneath which forms the mirror
- no deformations
- possibility of perforation
- made to order
- one-way mirror effect possible