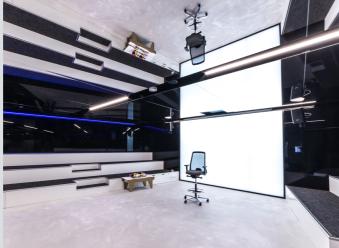

All DPS products are tested for the reaction to fire and comply with the European construction safety standards.

It is a perfect decorative accent which complements our collection. With the versatile fields of application it can be used in stores, galleries, theatres, sports halls, exhibitions. DPS Mirror is also a perfect decoration for private spaces.

### a mirror ceiling stretched on an aluminium frame