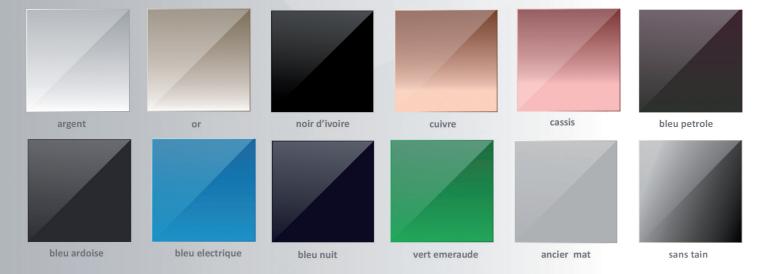

## colors

The DPS Mirror panels will be available in a wide choice of colours comprising 12 different shades. Flagship product will be the silver panel i.e. the one which imitates a mirror, with the only difference, as compared to other products available in the market, being that our technology has much more advantages.